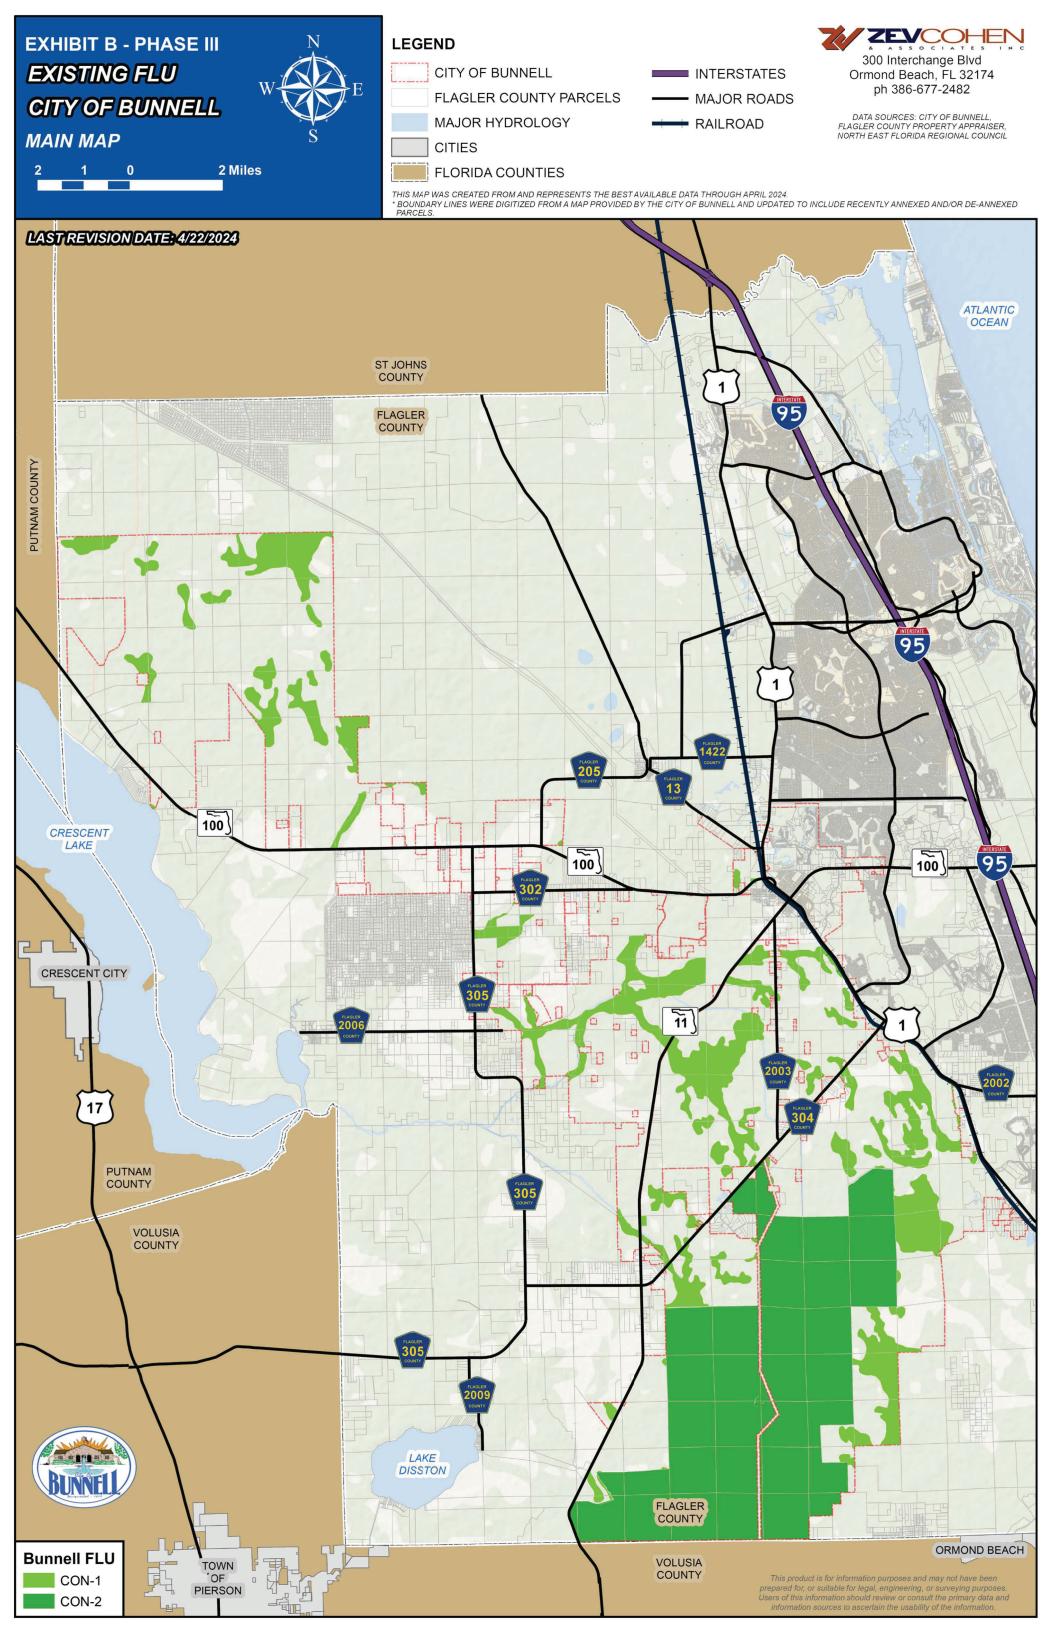

### **Existing FLUM**

The existing Future Land Use designations for this area are Single Family-Low Density (SF-L), Agriculture and Silviculture (AG&S), and Conservation-1 (CON-1). These are shown in Exhibit "B".

The current Future Land Use allows:

- 132.64± acres of Single Family-Low Density use at 4.0 units per acre = 531 units
- 2,654.36± acres of Conservation-1 and Agriculture and Silviculture Density at 1.0 unit per 5 acres = 531 units

Total Allowable Density: 1,062 units