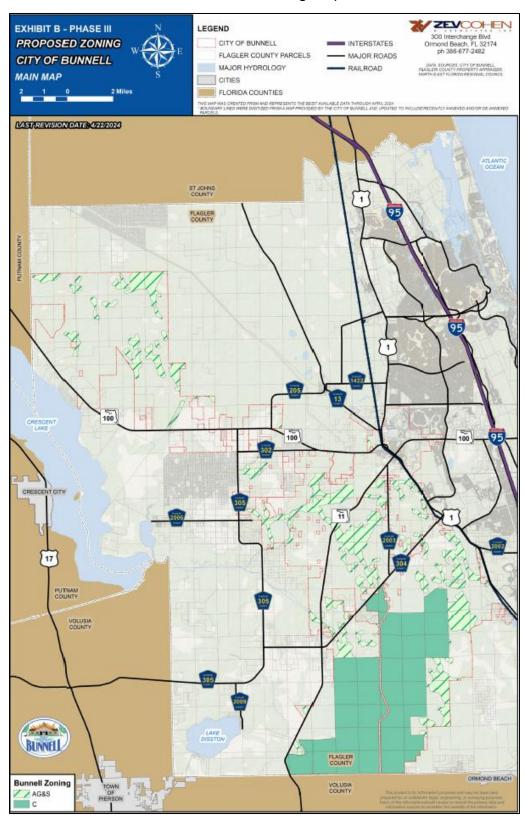

This is Phase "3B" of a 3-phase effort to rezone properties to an appropriate Bunnell zoning classification.

There is a companion zoning amendment (Case No. ZMA 2024-01) to amend the official zoning map to have consistent and compatible zoning designations as the FLUM designations identified herein.

### **Background:**

The City of Bunnell annexed thousands of acres of land into its corporate limits in 2006-2007. The City's comprehensive plan was amended to provide future land use designations for the annexed land. These new land use designations were a one-to-one translation from the Flagler County future use designation that were already on a particular property to the closest City of Bunnell equivalent. The underlying Flagler County zoning was left in place. Up until Phase 1 of the mass rezoning effort, almost all the annexed lands still retained their obsolete Flagler County zoning. A few properties having no zoning at all were shown on the official zoning map as "ND- No Designation".

To remedy this situation, the City of Bunnell embarked on this 3-phase mass rezoning effort. The City's planning consult was directed to assign proposed Bunnell zoning classifications based on the Future Land Use Map in the City of Bunnell Comprehensive Plan 2035. This is in conformance with Florida law which mandates that all land development regulations, including the official zoning map must be consistent with the City's comprehensive plan.