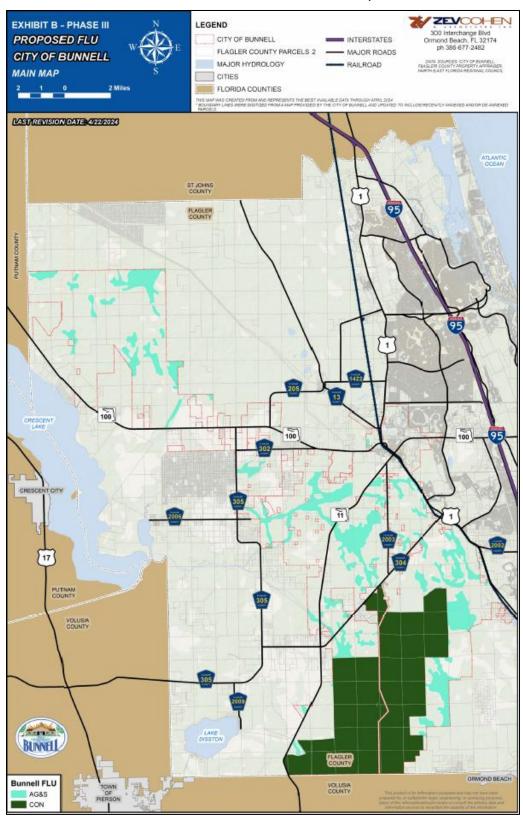

### **Existing FLUM**

The existing Future Land Use designations for this area are Single Family-Low Density (SF-L), Agriculture and Silviculture (AG&S), and Conservation-1 (CON-1). These are shown in Exhibit "B".

The current Future Land Use allows:

- 132.64± acres of Single Family-Low Density use at 4.0 units per acre = 531 units
- 2,654.36± acres of Conservation-1 and Agriculture and Silviculture Density at 1.0 unit per 5 acres = 531 units

Total Allowable Density: 1,062 units

### **Proposed FLUM**

The proposed Future Land Use designations are shown in Exhibit "B". The proposed zoning for the subject area will be PUD and will have additional zoning/development criteria for this area.

The proposed Future Land Uses would allow:

- 770 Acres of Rural Estates Density at 1.0 unit per acre = 770 Units
- 1,437.5 acres of Single Family-Low Density at 4.0 units per acre = 5,750 units
- 95.5 acres of Single Family-Medium Density at 8.0 units per acre = 764 Units
- 212 acres of Multifamily Density at 20.0 units per acre = 4,240 Units
- 44 acres of Commercial-Medium Density at 20.0 units per acre = 880 Units

- 44 acres of Commercial-Medium Intensity at 0.4 FAR = 766,656 square feet of commercial use
- 216 acres of Industrial Intensity at 0.5 FAR = 4,704,480 square feet of Industrial use
- 12.5 acres of Public Intensity at 0.6 FAR = 326,700 square feet of Public use

The change in the designations for the subject area would result in a density increase of 11,342 residential units while also adding 766,656 square feet of commercial use, 4,704,480 square feet of industrial use, and 326,700 square feet of public use.

### Exhibit "A"

### Amended Future Land Use Map