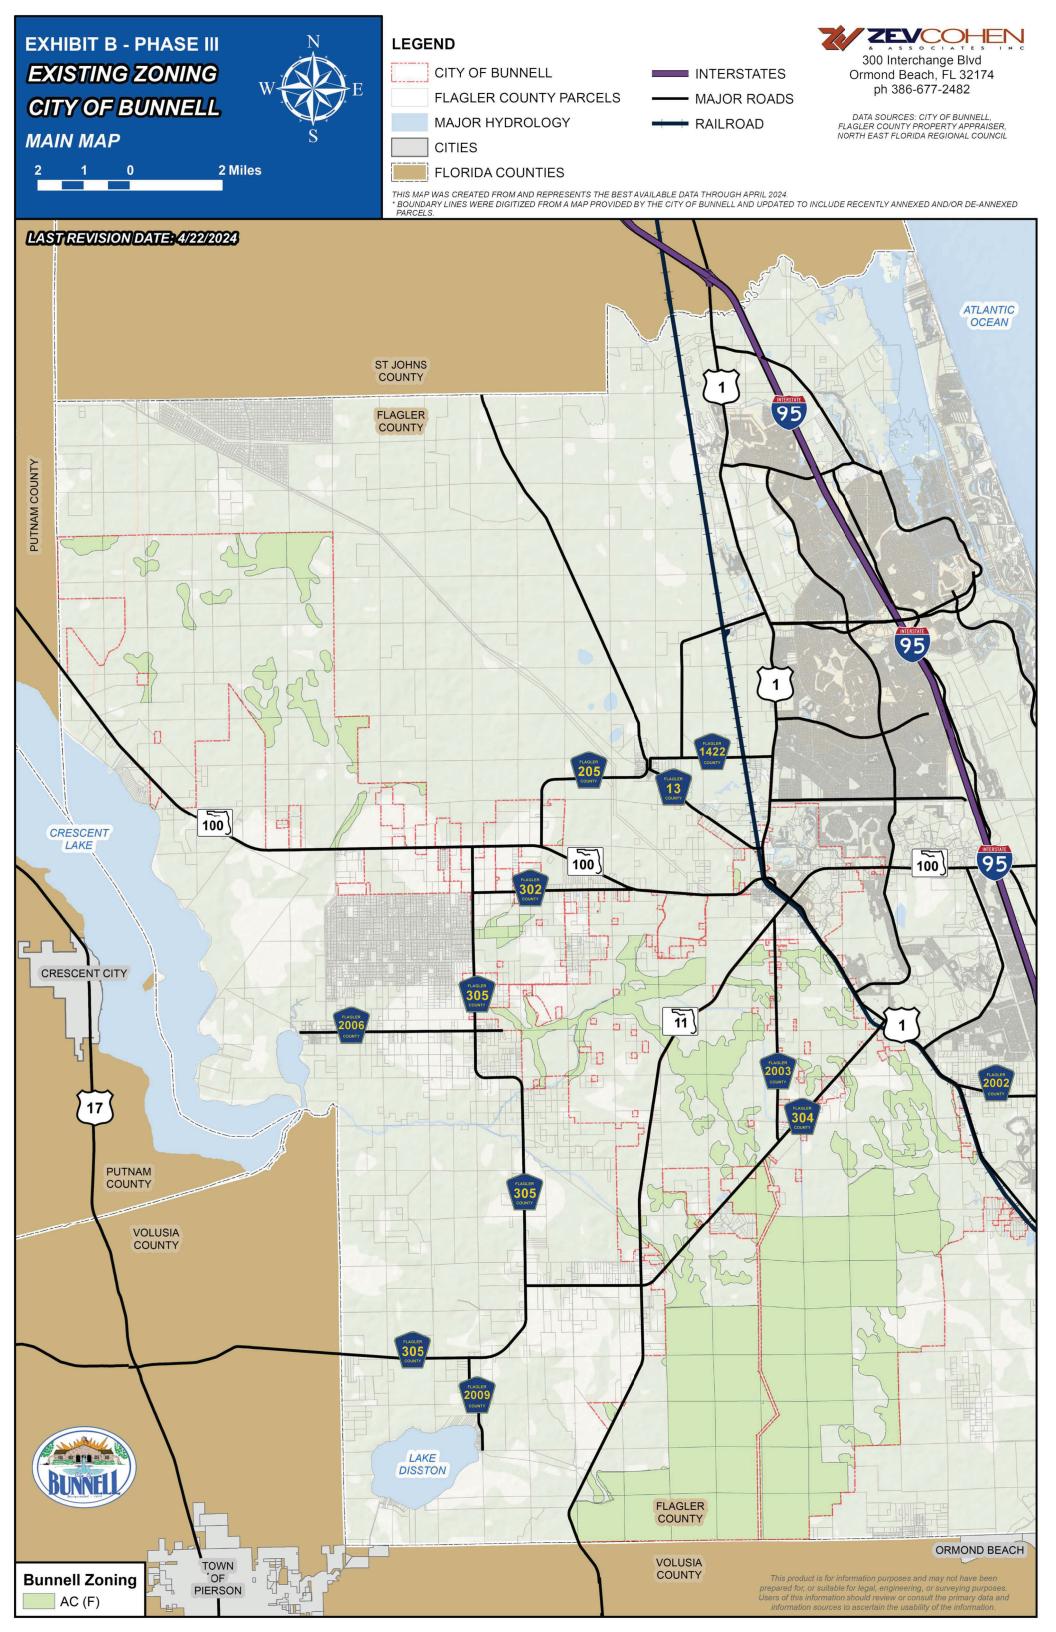

### Location

The subject area is located between State Highway 100 West and State Road 11. Part of the proposed development is also located along County Road 302 and County Road 65. See Exhibit "A" for the property location.

### **Existing FLUM**

The existing Future Land Use designations for this area are Single Family-Low Density (SF-L), Agriculture and Silviculture (AG&S), and Conservation-1 (CON-1). These are shown in Exhibit "B".

### **Proposed FLUM**

The proposed Future Land Use designations are shown in Exhibit "B". The proposed zoning for the subject area will be PUD and will have additional zoning/development criteria for this area.

Use designations shown in Exhibit "B", as corresponding to each specified parcel within such exhibit and as depicted in the map shown and attached as Exhibit "A" to this Ordinance, from the Conservation-1 and Conservation-2 Future Land Use designations.

### Exhibit "A"

### Amended Future Land Use Map